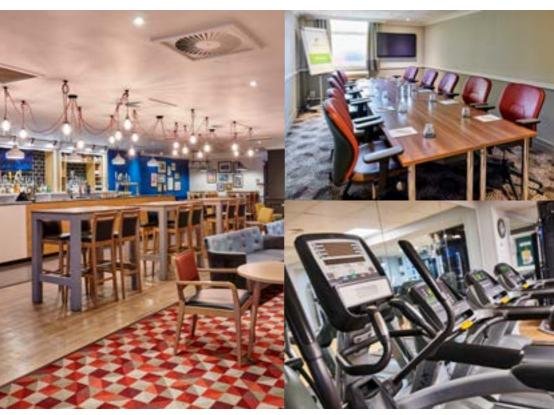

# MEETINGS @ HOLIDAY INN LEEDS - GARFORTH

SIMPLE | FRESH | FLEXIBLE ...

19 purpose-built meeting rooms

Up to 300 delegates

144 bedrooms

Wi-Fi throughout the hotel

250 complimentary car parking spaces Private dining facilities 15m indoor pool and gymnasium

### What we offer

- 144 air conditioned bedrooms
- Restaurant
- · Relaxing lounge bar
- · Private dining facilities
- Indoor swimming poolSpa pool & steam room
- You Fit health club,
- fully equipped gymnasium
- Wi-Fi throughout the hotel
- 250 complimentary car parking spaces

- 7 dedicated small meeting rooms for up to 10 people
- 19 purpose built meeting rooms with a capacity for up to 300
- Dedicated car parking space for the conference organiser
- · On-site coach parking
- Flexible lunch options, including takeaway selection
- Healthy lunch options
- Dietary requirements catered for